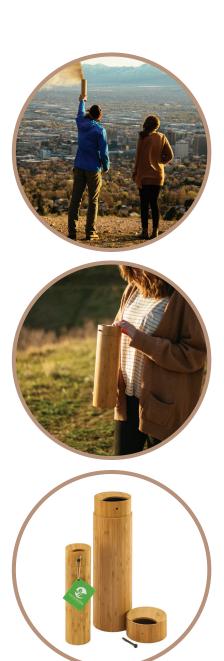

## THE PATENT PENDING ECO SCATTERING™ **URN HAS QUICKLY BECOME THE LEADING NEW SCATTERING URN ON THE MARKET:**

- Eco-friendly & all natural
- Made from bamboo, a sustainable resource
- Proprietary open/close locking top (no hardware!) allows families to:

  - Transport ashes safely; andScatter with control without the risk of spilling!