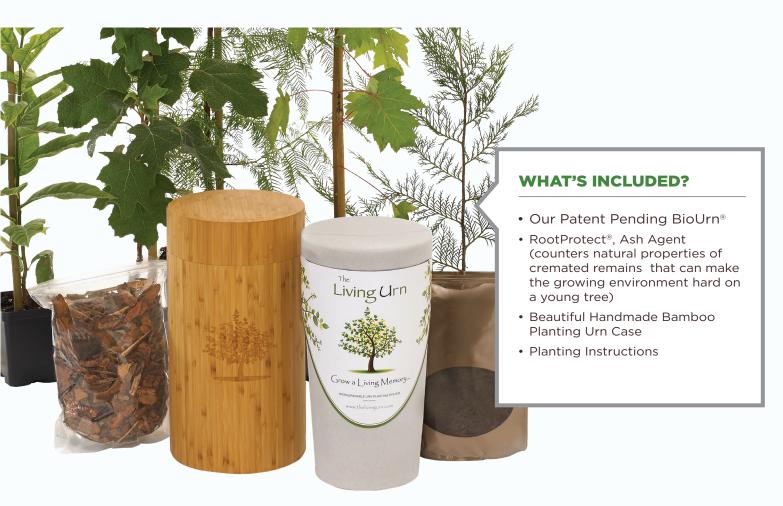

WE'VE SPENT YEARS WORKING WITH LEADING SOIL SCIENTINSTS AND ABSORPTIONISTS TO DEVELOP THE MOST ADVANCED BIO URN AND PLANTING SYSTEM ON THE MARKET TODAY...

Place your loved one's cremated remains in the BioUrn® and add RootProtect® ash neutralising agent on top. Next, place the young tree, add soil and plant it in the ground. A beautiful, enduring living memorial will then grow up from the urn and the cremated remains to keep your loved one's memory present in your life!