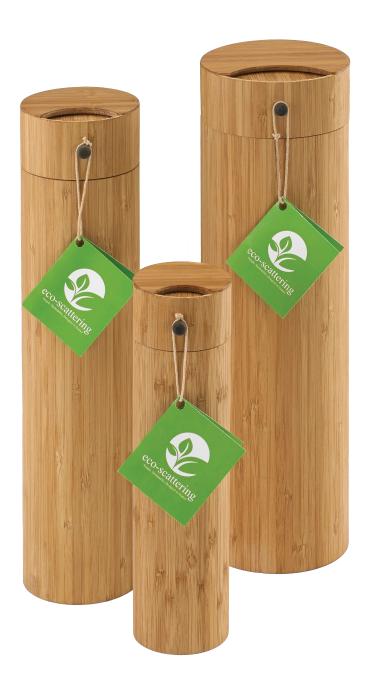

## THE PATENT PENDING ECO SCATTERING™ **URN HAS QUICKLY BECOME THE LEADING NEW SCATTERING URN ON THE MARKET:**

- Eco-friendly & all natural
- Made from bamboo, a sustainable resource
- Proprietary open/close locking top (no hardware!) allows families to:

  - Transport ashes safely; andScatter with control without the risk of spilling!