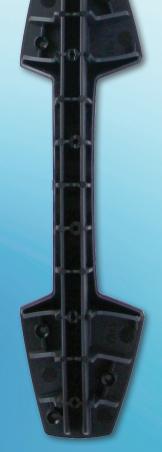

Easily fit the base handle with it's unique six screw system, place in storage and when required, simply clip the cover of choice and the coffin is now ready for use. Resulting in a sturdy damage-free handle, no visible fixings and a modern look.