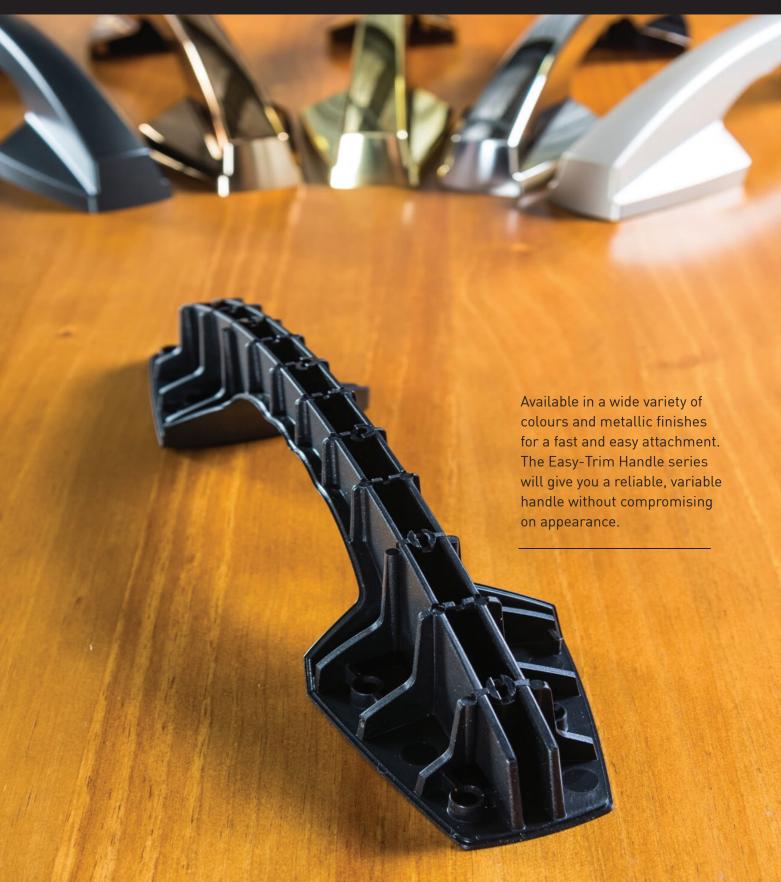

Easily fit the base handle with it's unique six screw system, place in storage and when required, simply clip the cover of choice and the coffin is now ready for use. Resulting in a sturdy damage-free handle, no visible fixings and a modern look.

Designed, engineered and manufactured by Lucentt in New Zealand - Fresh thinking!

Choice of colours and finishes: Gold, Nickel, Bronze, Graphite, Black, Satin.

Continued commitment to innovation and customer service, and adding value to the wonderful work you do within the New Zealand funeral industry.