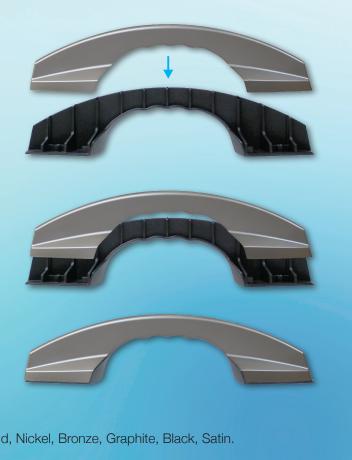

## Leading Innovation in Funeral Hardware

Never damage a handle again with our Easy-Trim Handle Series.

This new innovative concept in coffin hardware allows the coffin to be trimmed and stored without the worry of damaging the handle finish.

Easily fit the base handle with it's unique six screw system, place in storage and when required, simply clip the cover of choice and the coffin is now ready for use. Resulting in a sturdy damage-free handle, no visible fixings and a modern look.

Designed, engineered and manufactured by Lucentt in New Zealand - Fresh thinking!

Choice of colours and finishes: Gold, Nickel, Bronze, Graphite, Black, Satin.

Continued commitment to innovation and customer service, and adding value to the wonderful work you do within the New Zealand funeral industry.