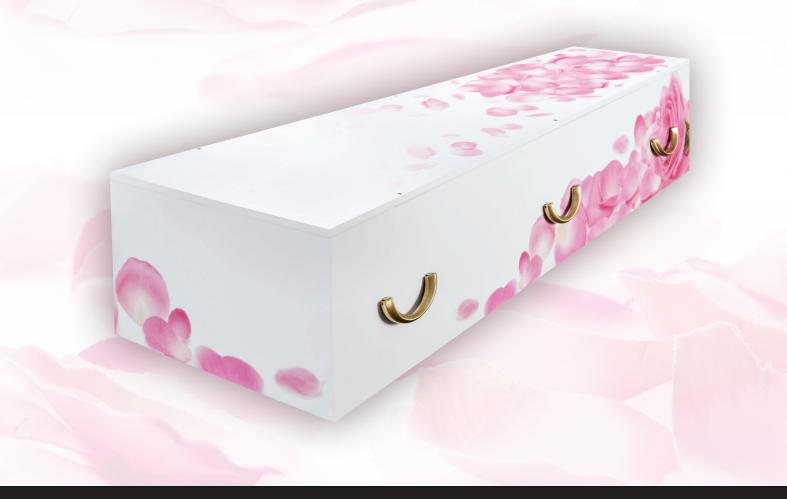

## Introducing the 'Rose' to the Chaise range

For enquiries and orders please contact us.

P 09 273 8114 info@lucentt.co.nz www.lucentt.co.nz

Hand Crafted in New Zealand this contemporary coffin is made from sustainably grown New Zealand pine and finished in a unique rose petal vinyl exterior. It features metal drop-bar handles and is complemented by a beautiful soft gathered velvet interior with matching duvet and pillow.

## Features:

- Contemporary shape with unique rose petal vinyl exterior
- Made from sustainably grown New Zealand pine
- Metal drop-bar handles
- Casual interior using soft velvet

The interior of the "Rose" is a gathered sideset using velvet fabric. Giving the interior an elegant, modern look that is complemented with a bamboo mattress, duvet and pillow.