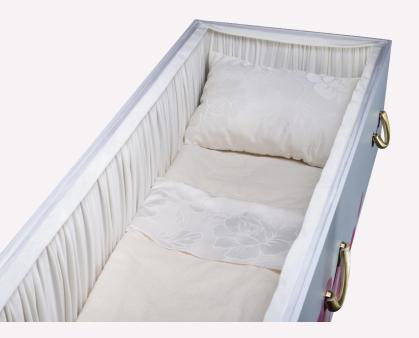

## Features:

- Contemporary shape with unique rose petal vinyl exterior
- Made from sustainably grown New Zealand pine
- Metal drop-bar handles
- Casual interior using soft velvet

The interior of the "Rose" is a gathered sideset using velvet fabric. Giving the interior an elegant, modern look that is complemented with a bamboo mattress, duvet and pillow.