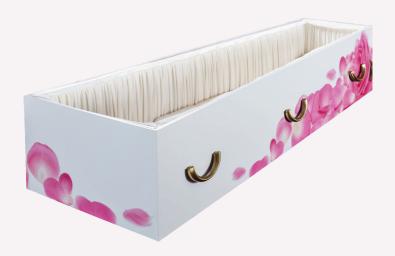

## Introducing the 'Rose' to the Chaise range

For enquiries and orders please contact us.

P 09 273 8114 info@lucentt.co.nz www.lucentt.co.nz

Hand Crafted in New Zealand this contemporary coffin is made from sustainably grown New Zealand pine and finished in a unique rose petal vinyl exterior. It features metal drop-bar handles and is complemented by a beautiful soft gathered velvet interior with matching duvet and pillow.

## Features:

- Contemporary shape with unique rose petal vinyl exterior
- Made from sustainably grown New Zealand pine
- Metal drop-bar handles
- Casual interior using soft velvet

The interior of the "Rose" is a gathered sideset using velvet fabric. Giving the interior an elegant, modern look that is complemented with a bamboo mattress, duvet and pillow.