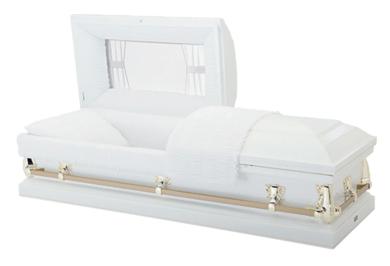

### Spectra White

Features include 20 gauge steel, continuous seam welded bottom, chemically treated rust prevention technology, innovative locking mechanisms, and an adjustable bed and mattress. Finished with a beautiful, elegant ivory crepe interior and a lifeview panel in the lid used to store photos and precious memorabilia.